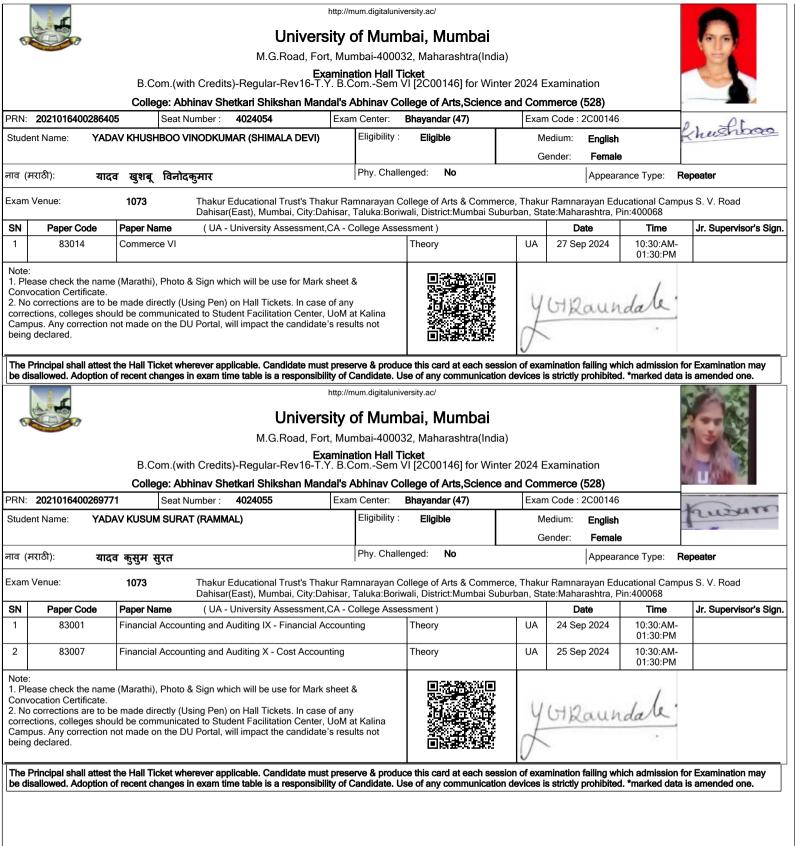

### University of Mumbai, Mumbai

M.G.Road, Fort, Mumbai-400032, Maharashtra(India)

Examination Hall Ticket B.Com.(with Credits)-Regular-Rev16-T.Y. B.Com.-Sem VI [2C00146] for Winter 2024 Examination

|       |                                                | College: A      | bhinav She   | etkari Shikshan Mand                               | al's Abhinav C  | ollege of Arts, Science | e and Com      | merce (528)         |                       | A DECEMBER OF |
|-------|------------------------------------------------|-----------------|--------------|----------------------------------------------------|-----------------|-------------------------|----------------|---------------------|-----------------------|-----------------------------------------------------------------------------------------------------------------|
| PRN:  | 202001640067232                                | 7 Seat          | Number :     | 4023783                                            | Exam Center:    | Bhayandar (47)          | Exam           | n Code : 2C00146    |                       | 0 1.1                                                                                                           |
| Stude | udent Name: AACHARI PRATISH NATRAJAN (MEENAKSH |                 | (MEENAKSHI)  | Eligibility                                        | Eligible        | Medium: English         |                |                     | Pratish               |                                                                                                                 |
|       |                                                |                 |              |                                                    |                 |                         | Ge             | ender: Male         |                       |                                                                                                                 |
| नाव ( | मराठी): आच                                     | ारी प्रतीश नटरा | जन           |                                                    | Phy. Chal       | lenged: No              |                | Appear              | ance Type: Re         | epeater                                                                                                         |
| Exam  | Venue:                                         | 1064            |              | R. Tiwari Degree Colleg<br>Thane, State:Maharashtr |                 | erce and Science, Kana  | akia Park, Mir | ra Road (E), City:N | /lira Road (E), Ta    | aluka:Thane,                                                                                                    |
| SN    | Paper Code                                     | Paper Name      | ( UA -       | University Assessment,C                            | A - College Ass | essment)                |                | Date                | Time                  | Jr. Supervisor's Sign.                                                                                          |
| 1     | 83001                                          | Financial Acco  | unting and A | uditing IX - Financial Ac                          | counting        | Theory                  | UA             | 24 Sep 2024         | 10:30:AM-<br>01:30:PM |                                                                                                                 |

Theory

Theory

UA

UA

26 Sep 2024

27 Sep 2024

Haunda

10:30:AM-01:30:PM

10:30:AM-01:30:PM

Note

2

3

83013

83014

1. Please check the name (Marathi), Photo & Sign which will be use for Mark sheet & Convocation Certificate.

Business Economics VI

Commerce VI

2. No corrections are to be made directly (Using Pen) on Hall Tickets. In case of any corrections, colleges should be communicated to Student Facilitation Center, UoM at Kalina Campus. Any correction not made on the DU Portal, will impact the candidate's results not being declared.

The Principal shall attest the Hall Ticket wherever applicable. Candidate must preserve & produce this card at each session of examination failing which admission for Examination may be disallowed. Adoption of recent changes in exam time table is a responsibility of Candidate. Use of any communication devices is strictly prohibited. \*marked data is amended one.

http://mum.digitaluniversity.ac/

### University of Mumbai, Mumbai

M.G.Road, Fort, Mumbai-400032, Maharashtra(India)

Examination Hall Ticket B.Com.(with Credits)-Regular-Rev16-T.Y. B.Com.-Sem VI [2C00146] for Winter 2024 Examination

#### College: Abhinav Shetkari Shikshan Mandal's Abhinav College of Arts, Science and Commerce (528)

|                 |               | •              |         |      | <b>.</b> .               |             | · /              |          |
|-----------------|---------------|----------------|---------|------|--------------------------|-------------|------------------|----------|
| PRN: 2021016400 | )288586       | Seat Number :  | 4023785 | Exam | n Center: Bhayandar (47) | Exam Code : | 2C00146          | S        |
| Student Name:   | AGRAVAT PAF   | TH VIJAY (MEEN | IA)     |      | Eligibility : Eligible   | Medium:     | English          | - BB     |
|                 |               |                |         |      |                          | Gender:     | Male             |          |
| नाव (मराठी):    | अग्रावत पार्थ | विजय           |         |      | Phy. Challenged: No      |             | Appearance Type: | Repeater |
|                 |               |                |         |      |                          |             |                  |          |

Exam Venue: 1064 Shree L.R. Tiwari Degree College of Arts, Commerce and Science, Kanakia Park, Mira Road (E), City: Mira Road (E), Taluka: Thane, District: Thane, State: Maharashtra, Pin:401107 SN Paper Code Paper Name (UA - University Assessment, CA - College Assessment) Date Time Jr. Supervisor's Sign. 10:30:AM-1 83007 Financial Accounting and Auditing X - Cost Accounting Theory UA 25 Sep 2024 01:30:PM 2 83013 **Business Economics VI** UA 26 Sep 2024 10:30:AM-Theory 01:30:PM 3 83014 Commerce VI Theory UA 27 Sep 2024 10:30:AM-01:30:PM

Note

1. Please check the name (Marathi), Photo & Sign which will be use for Mark sheet & Convocation Certificate.

2. No corrections are to be made directly (Using Pen) on Hall Tickets. In case of any corrections, colleges should be communicated to Student Facilitation Center, UoM at Kalina Campus. Any correction not made on the DU Portal, will impact the candidate's results not being declared.

| Y |
|---|

1Raunda